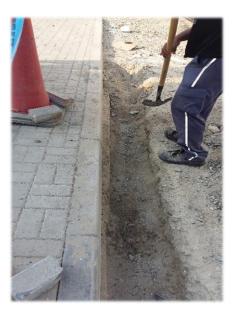

## Civil Services

Eraada Services provide solutions to all types of civil works. Our experienced and dedicated team use their experience and skills to provide the best, feasible and suitable solution to the client. Some of the civil services provided by Eraada are:

- All Types of civil maintenance works.
- Excavation & boring Works
- o Refurbishment works
- o Granite, bluestone, cobblestone works.
- o Corian works
- o Aluminum and glass works
- o Metal related works (roof sheets, fencing etc.)
- o Carpentry works.
- o Painting and plastering works
- Water proofing works.
- o Gypsum Works.
- Tiling and marble works.
- o Masonry works.
- Plastering Works and many more.