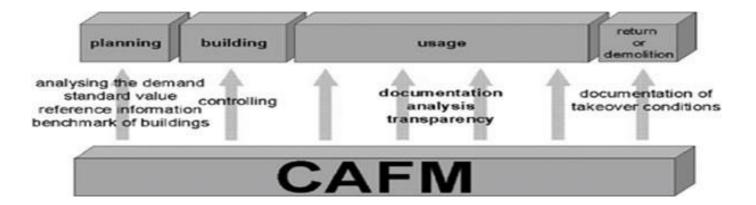

### Information Technology - CAFM System

Eraada provide services to maintain and operate CAFM system, capturing all building assets and systems of the facilities under its custody, which includes related hardware, software and licenses. Eraada technical team ensures the accuracy of master data like Assets register, inventories, locations and PPM schedules in CAFM.

Newly identified equipment tagged, and appropriate data collected and submitted for inclusion in the CAFM. The information collected submitted weekly to our clients as part of the monthly reporting.