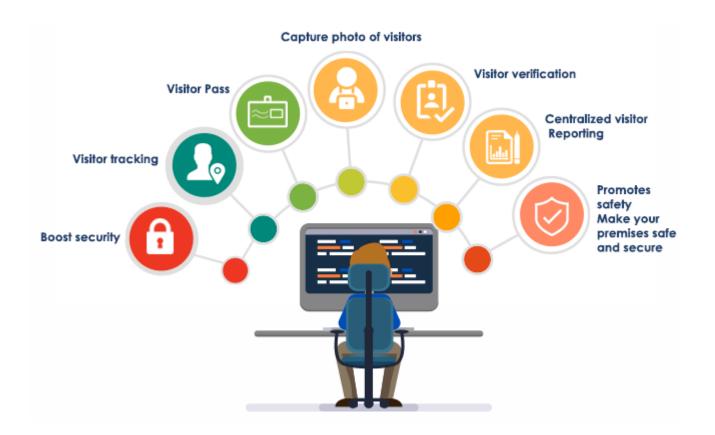

# Visitor Management

Eraada provides you a stable and comprehensive visitor management solution enabling you to get all the details of your visitors and guests like time of entry, time of exit, details of person, details and purpose of visits, frequency of visits .This is done using both visitor management software and smart access control visitor gates. This Solution can give hundreds of management reports to take key decisions on your visitors.

Our Services includes supply and installation of new management system, recommending the best visitor management for site based on ground information, repair and maintenance of existing system and Giving the client best and affordable solution based on clients budget and requirement.